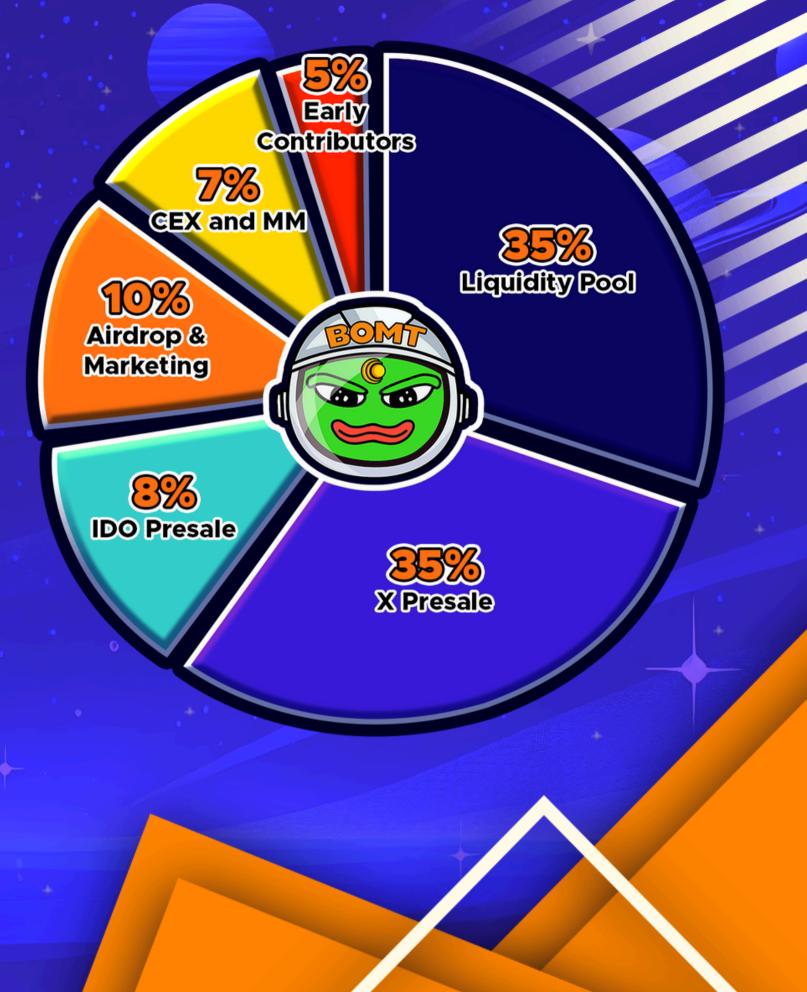

## TOKENOMICS

BOMT (\$BOMT) is a Solana-based token with a **Total supply of 82,800,000,000** and a **Market Cap of 15,000,000 USDT** 

The tokenomics of BOMT are strategically structured to support the project's growth, incentivize community participation, and ensure long-term sustainability.